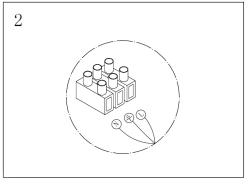

Install the canopy onto the mounting bracket by tightening the screws on the side.

After installation, switch on the fitting to test.