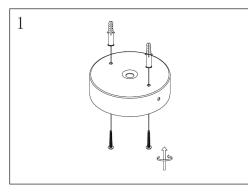

Connect the mains supply wire to the junction box. Ensure the wires are secure and no bare wires are exposed.

**Mains Supply Wire** 

Live - Brown or Red

**Fitting Wire** Yellow/Green or 🕀 Earth - Yellow/Green 😑 Neutral - Blue or Black Blue Brown