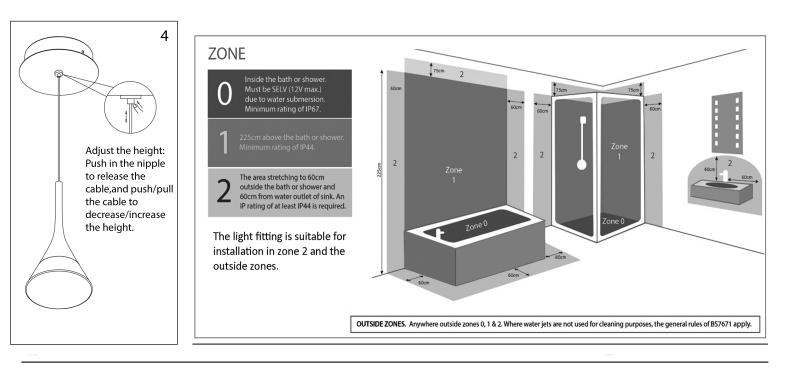

These products must not be modified, if any modification are made, it may invalidate the warranty and may render the product unsafe.

This fitting should be used indoors only.

- If in doubt installation must be carried out by a qualified electrician.
- Install on smooth flat surface(s) only.
- Do not exceed or stretch the cable length of each LED wire.
- The wattage for this light is 4.8W.
- This light is IP44 rated and suitable for use in zone 2 areas of the bathroom.