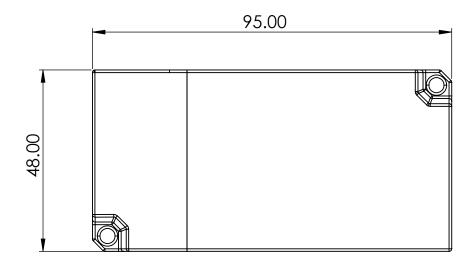

| TITLE:- | Titan - 6W [ | Product Code: SE490950   |                |                                         |                                                               |                                                                                                                       |         |         |  |
|---------|--------------|--------------------------|----------------|-----------------------------------------|---------------------------------------------------------------|-----------------------------------------------------------------------------------------------------------------------|---------|---------|--|
| DRAWN   | RMD          | GENERAL TOLERANCE ±0.2mm | PROJECTION     | concio                                  | Sensio UK Ltd Unit 7 / Speedwell Road / Castelford            | This drawing and design is the property of Sensio Ltd.                                                                | DRG No. | ISSUE 1 |  |
| CHK'D   | FK           | MACHINED -               | FIRST<br>ANGLE | SCILSIO<br>furniture lighting solutions | West Yorkshire / WF10 5PY<br>T: 01977 522020 F: 0845 0340 781 | and must not be loaned, copied or communicated to a third party without written permission.  © 03/04/2018 Sensio Ltd. | OFDI    |         |  |
| DATE    | 26/07/2019   | MATERIAL N/A             | ANGLE          |                                         | E: info@sensio.co.uk<br>www.sensio.co.uk                      |                                                                                                                       | SEDR290 |         |  |