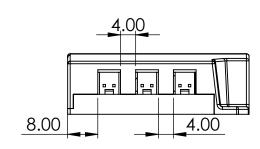

| TITLE:- | Titan - 6W [ | Product Code: SE490950   |                |                                         |                                                               |                                                                                                                       |         |         |  |
|---------|--------------|--------------------------|----------------|-----------------------------------------|---------------------------------------------------------------|-----------------------------------------------------------------------------------------------------------------------|---------|---------|--|
| DRAWN   | RMD          | GENERAL TOLERANCE ±0.2mm | PROJECTION     | concio                                  | Sensio UK Ltd Unit 7 / Speedwell Road / Castelford            | This drawing and design is the property of Sensio Ltd.                                                                | DRG No. | ISSUE 1 |  |
| CHK'D   | FK           | MACHINED -               | FIRST<br>ANGLE | SCILSIO<br>furniture lighting solutions | West Yorkshire / WF10 5PY<br>T: 01977 522020 F: 0845 0340 781 | and must not be loaned, copied or communicated to a third party without written permission.  © 03/04/2018 Sensio Ltd. | OFDI    |         |  |
| DATE    | 26/07/2019   | MATERIAL N/A             | ANGLE          |                                         | E: info@sensio.co.uk<br>www.sensio.co.uk                      |                                                                                                                       | SEDR290 |         |  |