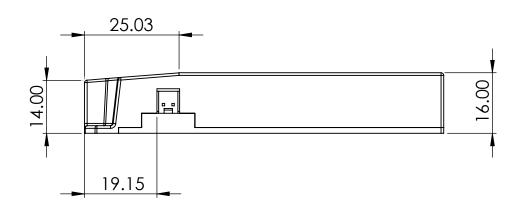

| TITLE:- | Titan - 6W [ | Product Code: SE490950   |                |                                         |                                                               |                                                                                                                       |         |         |  |
|---------|--------------|--------------------------|----------------|-----------------------------------------|---------------------------------------------------------------|-----------------------------------------------------------------------------------------------------------------------|---------|---------|--|
| DRAWN   | RMD          | GENERAL TOLERANCE ±0.2mm | PROJECTION     | concio                                  | Sensio UK Ltd Unit 7 / Speedwell Road / Castelford            | This drawing and design is the property of Sensio Ltd.                                                                | DRG No. | ISSUE 1 |  |
| CHK'D   | FK           | MACHINED -               | FIRST<br>ANGLE | SCILSIO<br>furniture lighting solutions | West Yorkshire / WF10 5PY<br>T: 01977 522020 F: 0845 0340 781 | and must not be loaned, copied or communicated to a third party without written permission.  © 03/04/2018 Sensio Ltd. | OFDI    |         |  |
| DATE    | 26/07/2019   | MATERIAL N/A             | ANGLE          |                                         | E: info@sensio.co.uk<br>www.sensio.co.uk                      |                                                                                                                       | SEDR290 |         |  |