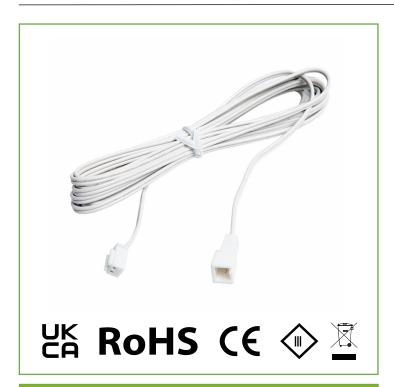

### **Key Features**

• Simple male and female connectors

#### **Product overview**

The 2.5M extension cable is an essential product for large kitchens with multiple zones. Simply bridge the gap between the lighting and the LED receiver/driver to gain an additional 2.5 meters.