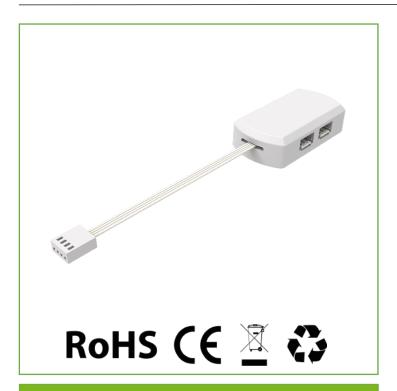

## **Key Features**

- 4 additional ports
- Slim shape allows the port expander to be hidden away easily during installation

#### **Product overview**

The CCT port expander is the perfect accessory to increase the number of lights you can connect to your CCT Smart Driver or CCT Receiver. This is especially useful for applications that require large quantities of low wattage lights, such as plinth lighting.

### **Technical Specification**

| Wattage               | 120W           |
|-----------------------|----------------|
| Voltage               | 12 - 24V       |
| Cable Length          | 300mm          |
| Operating Temperature | -33°C ~ + 55°C |
| Material              | Plastic        |
| Number of ports       | 4              |