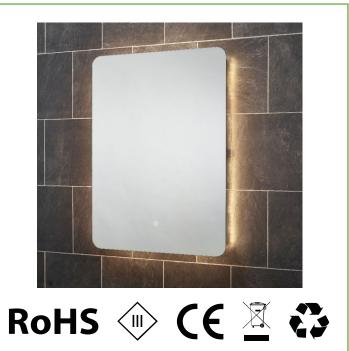

## Product overview

The Reagan is a contemporary illuminated LED mirror capable of making a design statement in any bathroom.

The mirror features backlit LED's which provide an elegant glow, and colour changing technology enables the mirror to switch between task lighting and mood lighting.

The touch pad located on the front face enables complete control of the lighting, and an integrated shaver socket ensures that daily essentials stay fully charged and ready for use.

## **Key Features**

- Touch Sensor Switch
- Shaver Socket
- Demister Pad
- Backlit
- Correlated colour temperature technology