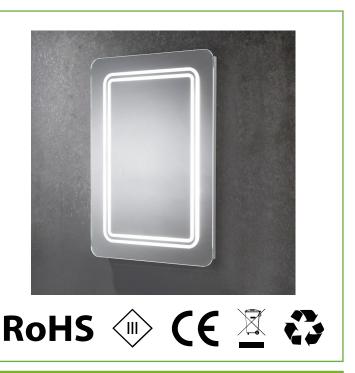

### **Product overview**

The Shannon illuminated LED mirror is a sleek addition to any bathroom, providing beautiful lighting with the wave of a hand.

The mirror features stylish soft-edge corners that echo the contours of the two illuminated rings on the front face.

The built-in demister pad guarantees that the mirror will always stay perfectly clear, and the infrared sensor ensures the mirror will stay clear of any finger marks.