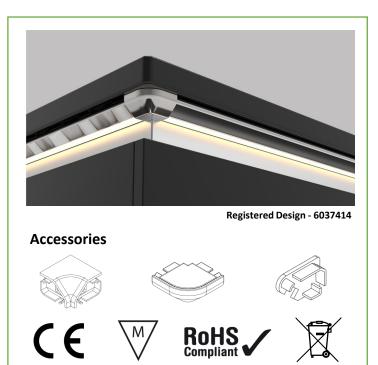

It's compatible with the full kitchen range of flexible strip lighting, so lighting combinations can be created for any budget, and a range of accessories enable the profile to fit the shape of any kitchen.

Accessories include endcaps as standard to prevent any light leaking out of the sides, as well as internal and external corner connectors.

#### **Key Features**

- Opaque diffuser (no visible LED's)
- Available in 2.5 m and 1.5m length
- Supplied with end caps
- Can be cut to the desired length
- Optional external & internal connectors