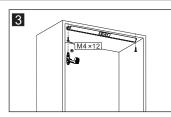

### Installation

Take off the end covers.

Drill the Ø 2.5mm hole

Fix the light.

Fix the end covers.

Complete chart.

Charging instruction.

Make sure you check all hole cut outs before work commences.