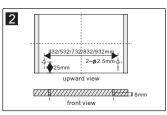

### Installation

Take off the end covers.

Drill the Ø 2.5mm hole

Fix the light.

Fix the end covers.

Complete chart.

Charging instruction.

Make sure you check all hole cut outs before work commences.