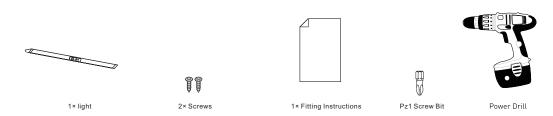

### INCLINE - RECHARGEABLE LED WARDROBE STRIP

CODE: SE20272C0

IMPORTANT: please read these instructions before commencing installation and retain for future reference.

Components Tools required