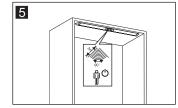

### Installation

Take off the end covers.

Drill the Ø 2.5mm hole

Fix the light.

Fix the end covers.

Complete chart.

Charging instruction.

### Operation

The Incline Wardrobe Light has a built-in PIR sensor switch. When the wardrobe door is opened this switch will detect motion from a distance of 2m and switch the light on. If motion is not detected for 30 seconds or more, the light will switch off.