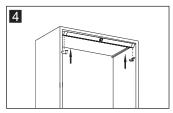

### Installation

Take off the end covers.

Drill the Ø 2.5mm hole

Fix the light.

Fix the end covers.

Complete chart.

Charging instruction.

Make sure you check all hole cut outs before work commences.