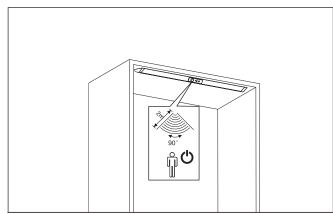

### Operation

The Incline Wardrobe Light has a built-in PIR sensor switch. When the wardrobe door is opened this switch will detect motion from a distance of 2m and switch the light on. If motion is not detected for 30 seconds or more, the light will switch off.