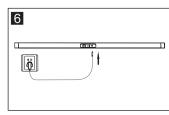

### Installation

Take off the end covers.

Drill the Ø 2.5mm hole

Fix the light.

Fix the end covers.

Complete chart.

Charging instruction.