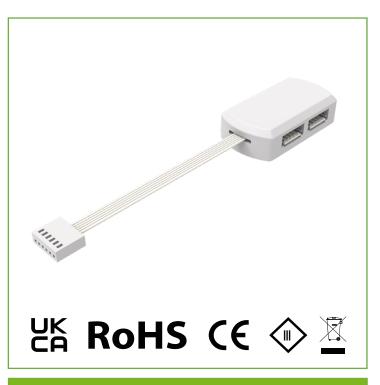

#### **Product overview**

The RGB CCT port expander is the perfect accessory to increase the number of lights you can connect to your RGB CCT Smart Driver or Receiver. This is especially useful for applications that require large quantities of low wattage lights, such as plinth lighting.

## **Key Features**

- 4 additional ports
- Slim shape allows the port expander to be hidden away easily during installation

| Technical Specification |                |
|-------------------------|----------------|
| Voltage                 | 24V            |
| Cable Length            | 2500mm         |
| Operating Temperature   | -33°C ~ + 55°C |
| Material                | Plastic        |