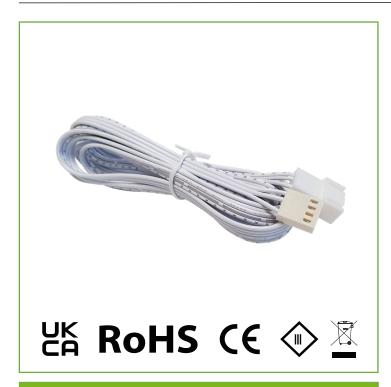

### **Key Features**

Simple male and female connectors

# **Product overview**

The CCT extension cable is an essential product for large kitchens with multiple zones. Simply bridge the gap between the lighting and the LED receiver/driver and gain an additional 2.5 meters.